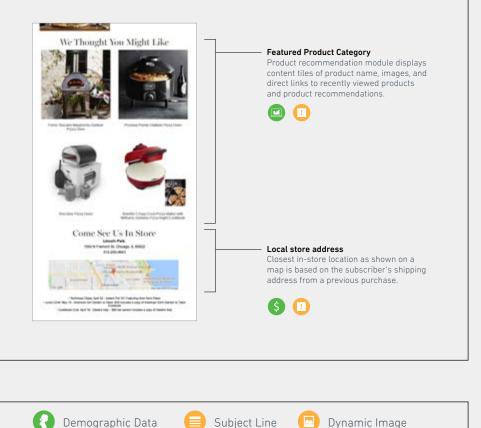

# Williams Sonoma

Sister brand Williams Sonoma illustrates another approach to reminding recent site visitors of products they browsed. The brand utilizes dynamic content blocks within their standard marketing messages. This tactic makes Williams Sonoma's standard, everyday campaigns that much more relevant and engaging because they feature items that have piqued subscribers' interest.

### Subject line

Introducing... Buy Online, Pick Up in Store—Skip the Lines!

### Featured Product Category

Product recommendation module displays content tiles of product name, images and direct links to recently viewed products and product recommendations.

Closest in-store location as shown on a map is based on the subscriber's shipping address from a previous purchase.