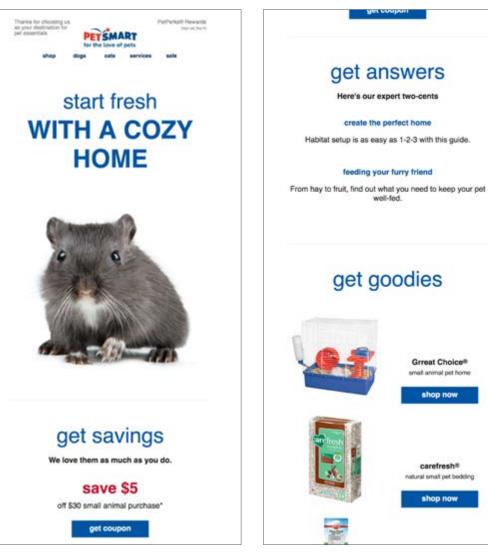

# **DEMOGRAPHIC DATA**

Personalizing emails based on demographic data like gender, age, presence of children or household income can significantly boost email relevance and increase conversions. Demographic data is relatively easy and cost-effective to acquire: it can be collected during the opt-in process or acquired through data enhancement. Using demographic attributes to customize email content like images, featured products or calls-to-action can help brands connect with their subscribers from the get-go. The following are excellent examples of using gender to personalize email communications.