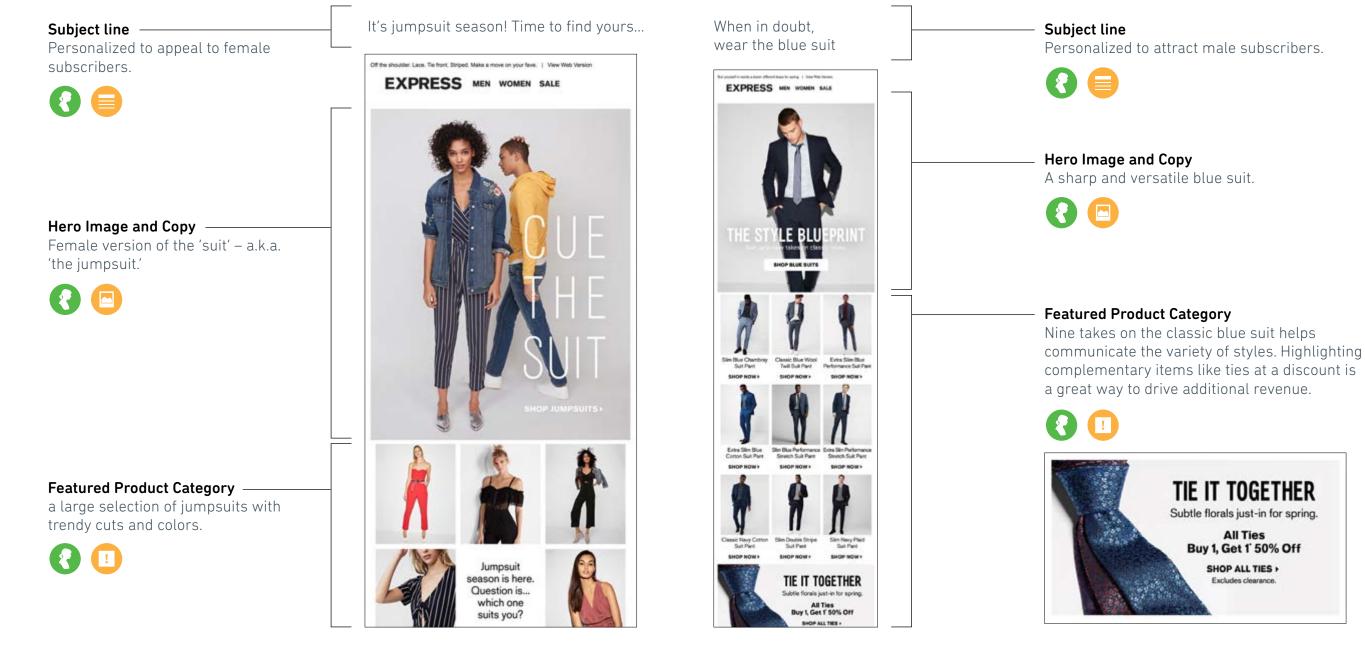

# Express, Inc.

As a retailer that caters primarily to young men and women, Express differentiates its brand by offering quality fashion-forward pieces suited for every occasion. While all of their campaigns share a sleek and modern look, their copy and imagery change based on their audience's gender.

Subject Line

Dynamic Image