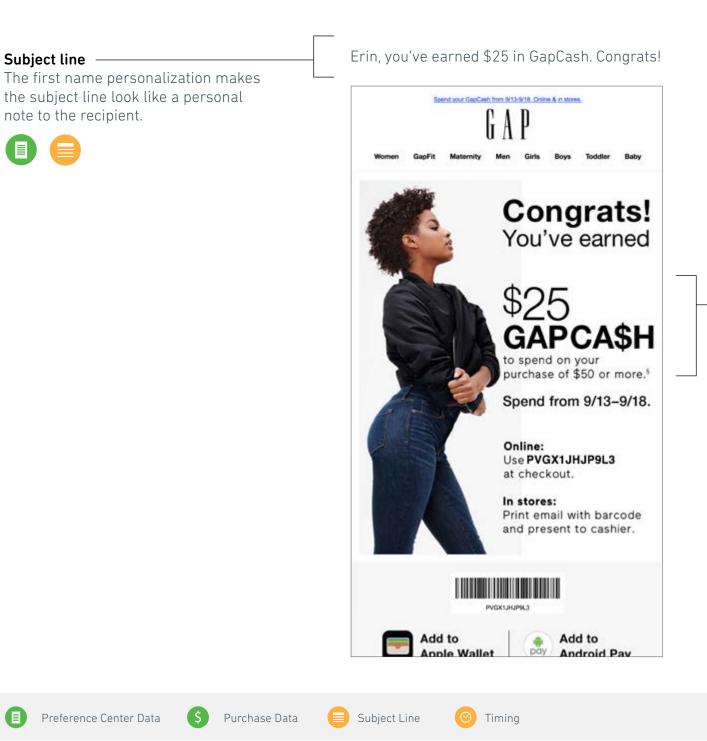

### Subject Line

Using name, purchase history or loyalty data to enhance the relevance of a subject line can be instrumental in getting subscribers to open.