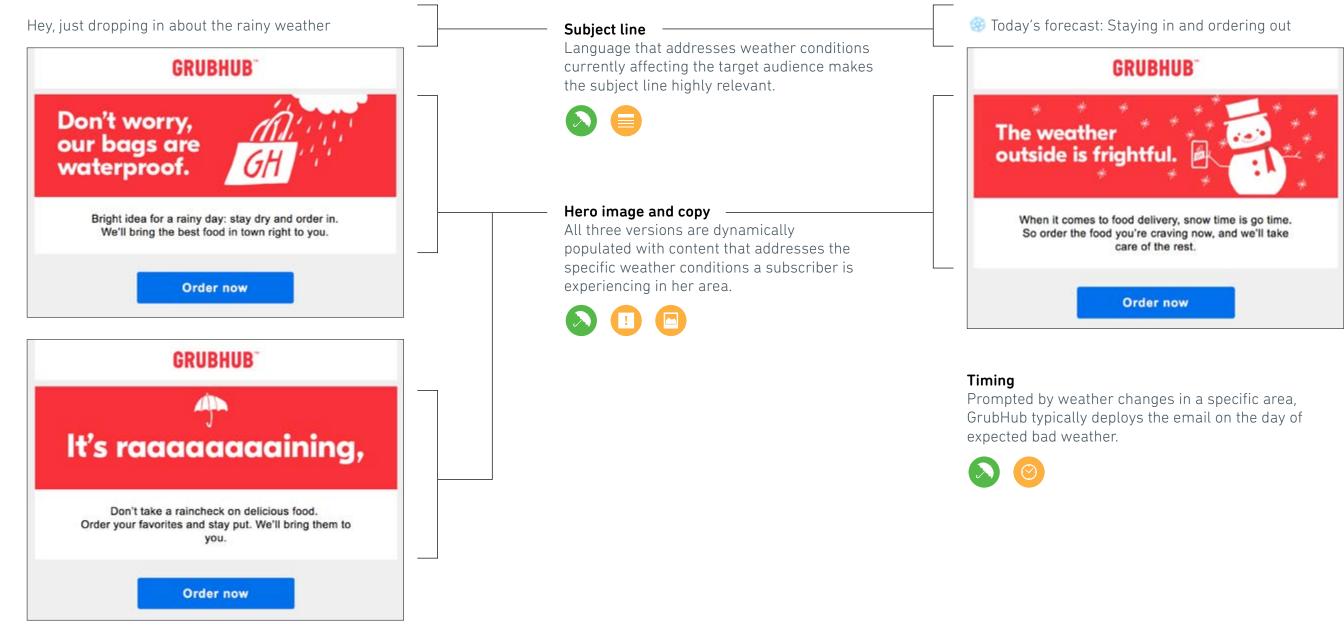

**Email Activity** Open rates | Click-through rates | Opt-in date

**Real-Time Data** Local weather | Sporting events | Real-time location

Purchase Data

Purchased items | Order value | Purchase frequency

#### Timing

In addition to determining email content, subscriber actions and data points can also inform the timing of an email. By timing a delivery to correspond to specific consumer actions (opt in, recent purchase, etc.) or preference center data (name, date of birth, etc.), marketers are essentially delivering the right message at the right time to their audience.

#### Dynamic Image

Dynamic images are similar to dynamic content blocks – they use subscribers' demographic data, lifecycle stage or behavior to display a visual that's most relevant to them.