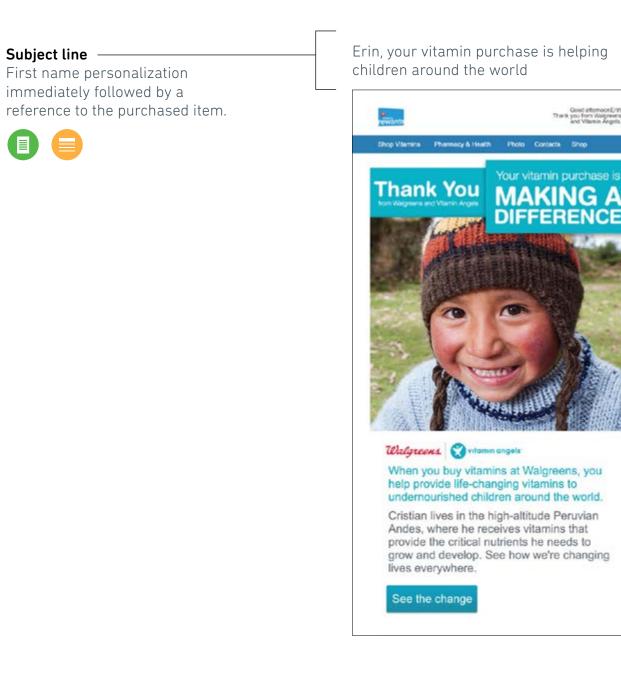

### Subject Line

Using name, purchase history or loyalty data to enhance the relevance of a subject line can be instrumental in getting subscribers to open.