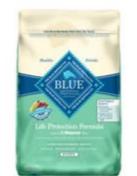

# **BROWSE BEHAVIOR**

Using browse behavior to personalize messages can drive incremental revenue and foster a connection with consumers. Browse data is at the core of two of the most popular (and effective) triggered programs: browse abandon and abandoned cart. These programs aim to remind consumers of products that captured their attention and encourage them to make a purchase.

# BROWSE ABANDON

products that a site visitor browsed but didn't add to his shopping cart or items that are similar to the ones he browsed. Browse abandon communications aim to remind subscribers of what piqued their making a purchase. To the right are some great examples from West Elm and Williams Sonoma.