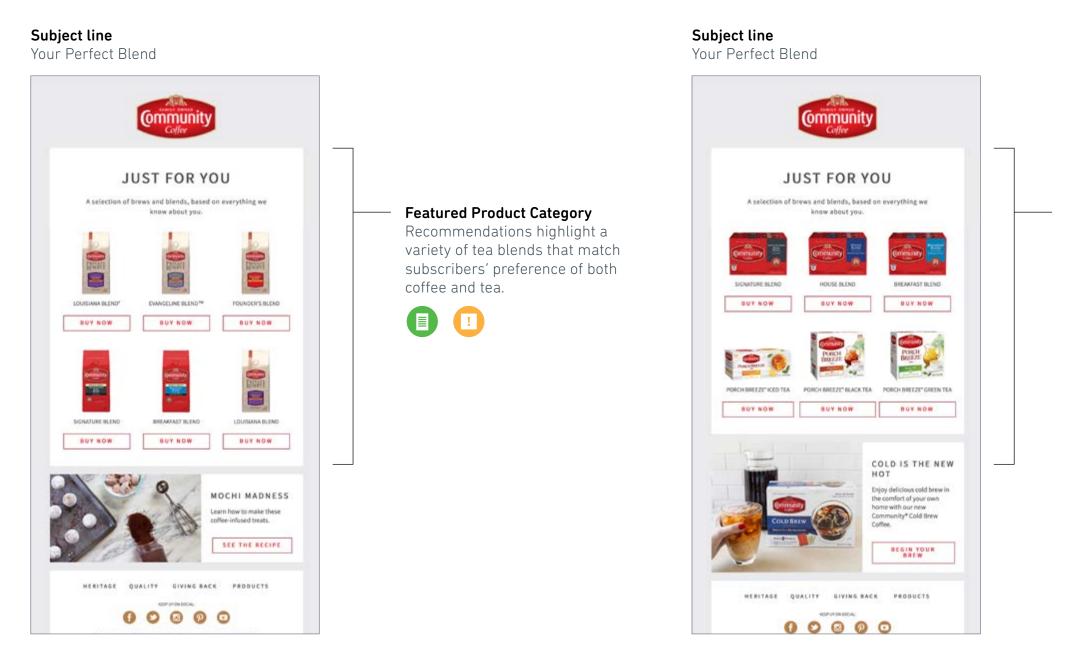

# **Community Coffee**

Community Coffee is the largest family-owned and operated coffee roasting company in the country. The brand stays connected with their audience by tailoring their product recommendations based on psychographic data like favorite beverage and coffee-related interests.

### Featured Product Category

Recommendations highlight specific coffee blends that match a subscribers' preferred brewing method and taste.