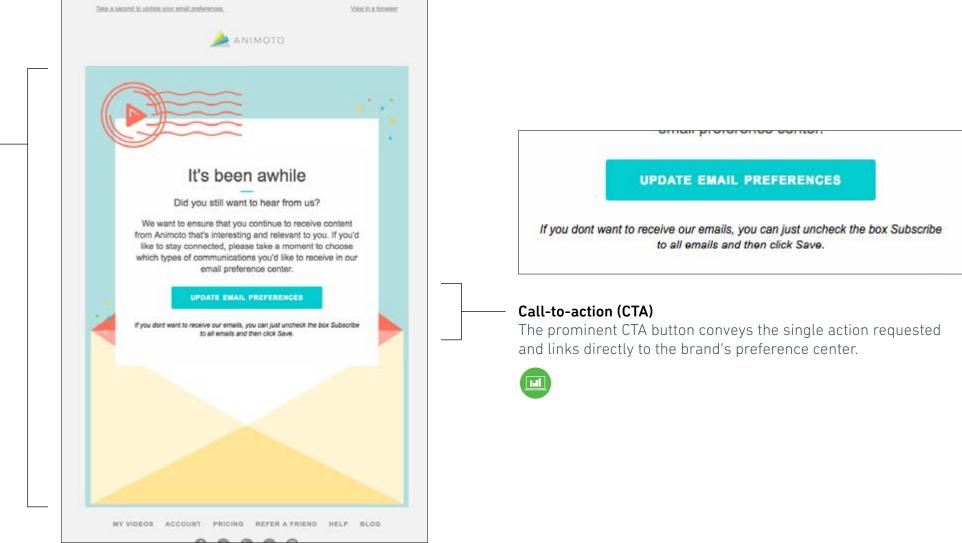

# EMAIL Personalization Lookbook

est-in-class examples to maximize customer lifetime value

# Executive Summary

constantly bombarded with marketing messages from multiple channels and, as a result, many are tuning out. To combat this trend, smart email marketers use different personalization strategies to deliver relevant content to their audience and drive sustainable email of effective email personalization.

brands that illustrate different types of personalization and can help marketers create a truly tailored customer experience.

### Readers will discover:

- Various ways to personalize email communications
- What are the building blocks of effective email personalization