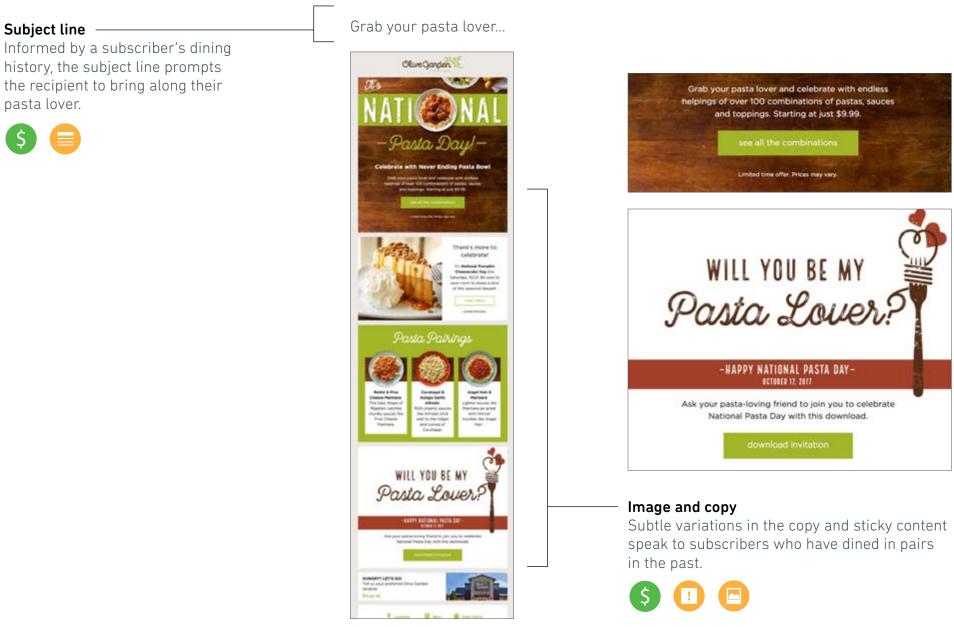

### Subject Line

Using name, purchase history or loyalty data to enhance the relevance of a subject line can be instrumental in getting subscribers to open.

#### Dynamic Image

Dynamic images are similar to dynamic content blocks – they use subscribers' demographic data, lifecycle stage or behavior to display a visual that's most relevant to them.