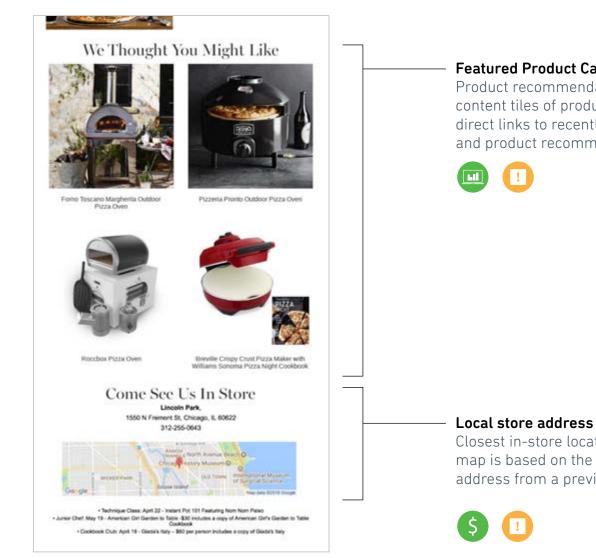

### Featured Product Category

Product recommendation module displays content tiles of product name, images and direct links to recently viewed products and product recommendations.

Closest in-store location as shown on a map is based on the subscriber's shipping address from a previous purchase.