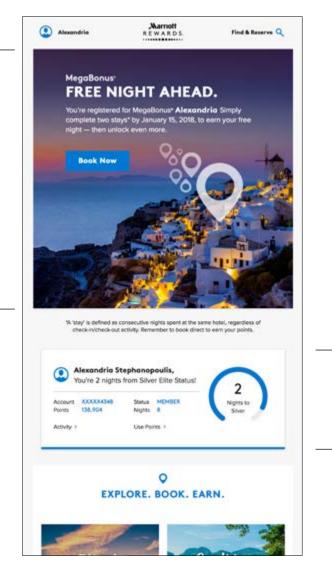

# **DEMOGRAPHIC DATA**

Personalizing emails based on demographic data like gender, age, presence of children or household income can significantly boost email relevance and increase conversions. Demographic data is relatively easy and cost-effective to acquire: it can be collected during the opt-in process or acquired through data enhancement. Using demographic attributes to customize email content like images, featured products or calls-to-action can help brands connect with their subscribers from the get-go. The following are excellent examples of using gender to personalize email communications.