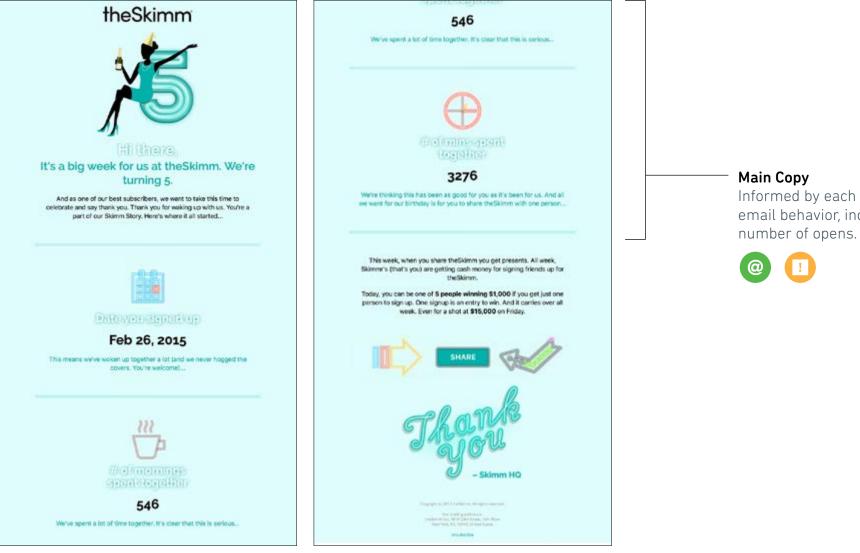

cribers' email experience. Marketers can use this data to personalize the content, timing and frequency of their campaigns. The following examples illustrate three types of triggered campaigns that use email activity – anniversary, activation, and reactivation.





# **ANNIVERSARY**

Anniversary emails celebrate a relationship with a subscriber. They with a brand over a specific timeframe. In these anniversary and Zappos, both brands express gratitude and make consumers feel appreciated.

# TheSkimm

TheSkimm's 5-year anniversary email starts by highlighting the brand's milestone but the meat of the content focuses on each subscriber and her relationship with the brand over time. Various animated GIFs emphasize the data and make the email stand out.

#### Subject line

Birthday suit, on



Informed by each subscriber's history of email behavior, including sign up date and

# Zappos

The online retailer treats their subscribers' anniversary as an opportunity to get more personal. The brand uses humor to make subscribers feel like they are a part of the family.

## Subject line

It's Your Zappos Family Anniversary!





# **ACTIVATIONS**

Activation messages use email activity to target subscribers who have opted into a brand's database within the last 90 days but have not received. By creating an onboarding experience that addresses this to reverse it, activation emails help motivate lapsed subscribers to re-engage. The following examples illustrate two approaches to can use.

# **Blue Apron**

Meal-kit subscription service Blue Apron targets early inactive subscribers with