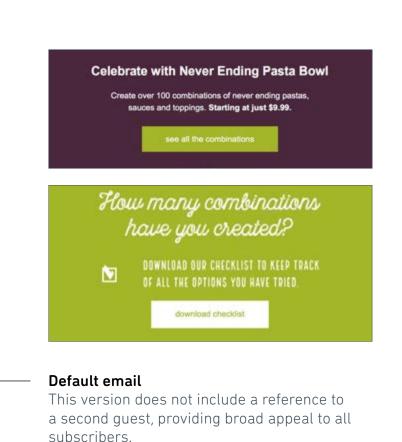

### Subject Line

Using name, purchase history or loyalty data to enhance the relevance of a subject line can be instrumental in getting subscribers to open.

#### Dynamic Image

Dynamic images are similar to dynamic content blocks – they use subscribers' demographic data, lifecycle stage or behavior to display a visual that's most relevant to them.