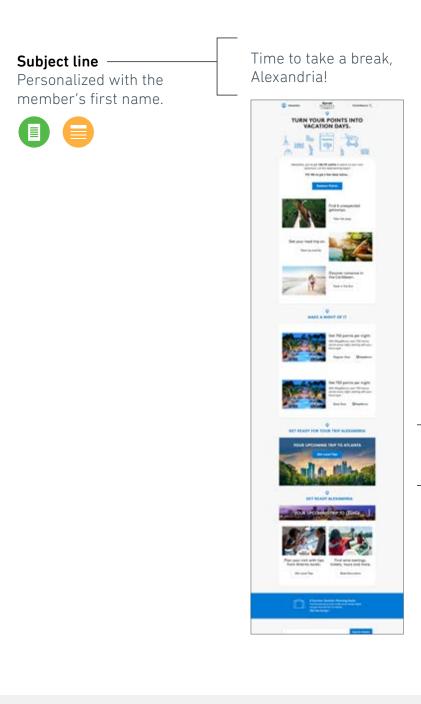

### Subject Line

Using name, purchase history or loyalty data to enhance the relevance of a subject line can be instrumental in getting subscribers to open.

### **Dynamic Content Block**

Dynamic content blocks are sections within an email that dynamically populate content and can be informed by various consumer data points in order to optimize the recipient's experience.

#### Timing

In addition to determining email content, subscriber actions and data points can also inform the timing of an email. By timing a delivery to correspond to specific consumer actions (opt in, recent purchase, etc.) or preference center data (name, date of birth, etc.), marketers are essentially delivering the right message at the right time to their audience.

#### Dynamic Image

Dynamic images are similar to dynamic content blocks – they use subscribers' demographic data, lifecycle stage or behavior to display a visual that's most relevant to them.