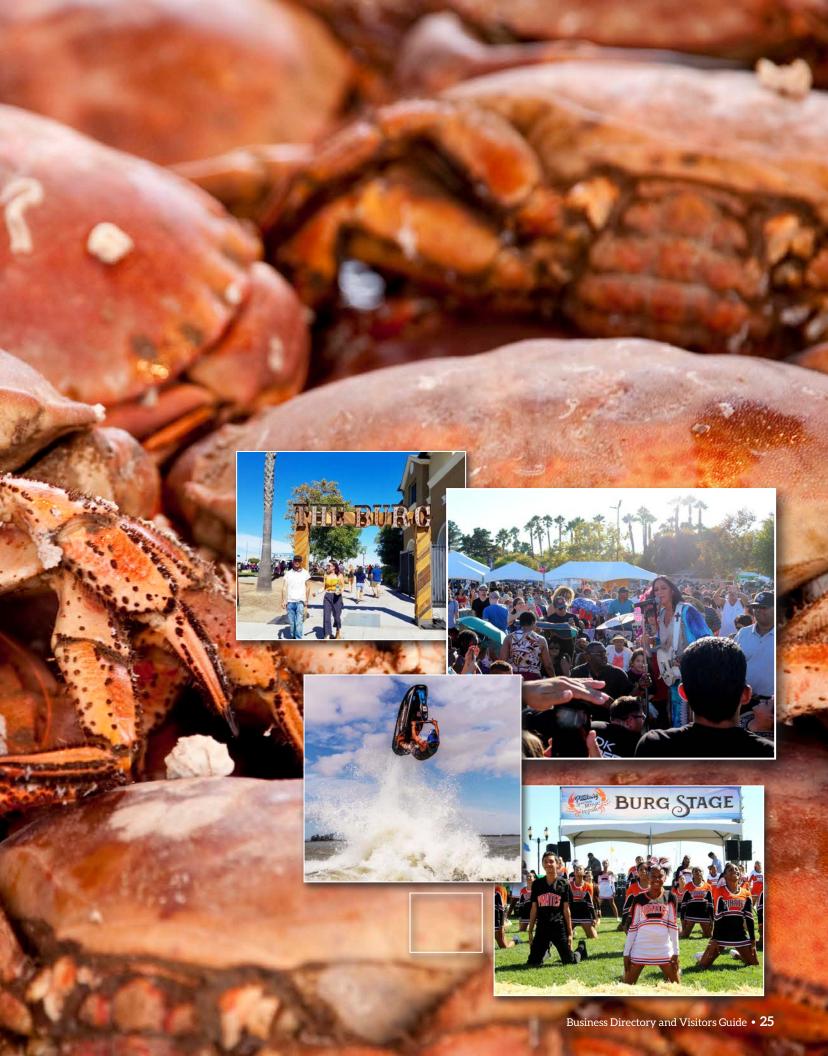

## Pittsburg Seafood and Music Festival

The largest seafood and music festival in the Bay Area featuring over 150 booths and three stages of entertainment. This family friendly event attracts nearly 20,000 patrons annually.

# SEAFOOD & MUSIC FESTIVAL

Nothing says late summer party like Pittsburg's own Pittsburg Seafood & Music Festival. The Pittsburg Seafood & Music Festival has long been one of the keystone events in Contra Costa County, and takes place annually the weekend after Labor Day.

This 35 year, two-day, outdoor extravaganza draws thousands of visitors to the beautiful Pittsburg Marina each year. This gastronomic extravaganza features lots of tasty treats including gumbo, crawfish, BBQ oysters, steamers, mussels, chowder, fish & chips, lobster rolls, alligator on a stick, corn on the cob, and an array of all types of foods for every taste!

The Pittsburg Seafood and Music Festival is affordable, and provides a safe and enjoyable environment for the whole family. In addition to the delicious food, the festival has a wide variety of activities that may include: three live entertainment stages, approximately 100 arts, crafts, artisan and business booths on display, amusement rides for children, jet ski demos, beer pavilion featuring NFL football games, a wine pavilion, Latin flare entertainment, and so much more!

Plus, with the ease of public transportation and the FREE shuttles, courtesy of our partnership with Tri Delta Transit, the festival is easy to get to.

Look for the headliner entertainment and exhibitors list on www. pittsburgseafoodandmusicfestival.org and come enjoy seafood and Pittsburg with us!